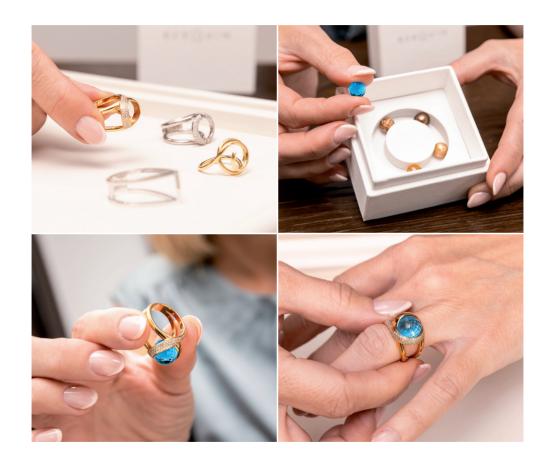

#### Select Your Ring Model

Begin by choosing the perfect ring model from our Reflection Collection. With 8 to 10 unique designs, each crafted for elegance and adaptability, you'll find a style that speaks to you.

#### Choose Your Favorite Gemstone

Select a gemstone that resonates with your story. Whether it marks a milestone, represents a loved one, or simply reflects your style, the choice is yours.

#### The Gemstone Setting

The ring features a golden cradle designed to hold your gemstone securely and gracefully. With its elegant design, the basket ensures both safety and beauty for your chosen stone.