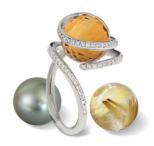

# REFLECTION COLLECTION

Reflect your colors, your story and your journey of life through various colorstones and wisdom of nature.

GRAND WATERFALL: 18 kt white gold, set with diamonds Gemstones: Grey Tahiti pearl - Brushed yellow golden Globe - South Sea pearl