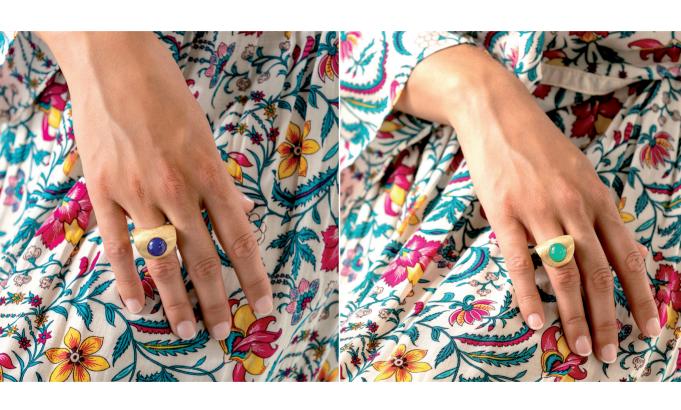

#### Choose Your Favorite Gemstone

Select a gemstone that resonates with your story. Whether it marks a milestone, represents a loved one, or simply reflects your style, the choice is yours.

#### The Gemstone Setting

The ring features a golden cradle designed to hold your gemstone securely and gracefully. With its elegant design, the basket ensures both safety and beauty for your chosen stone.

#### Wear with Confidence

Slide the ring onto your finger and give it a simple twist. This intuitive motion secures the gemstone firmly in place, allowing you to wear it confidently all day. You'll feel it settle softly against your skin, becoming a seamless part of the ring and your story.