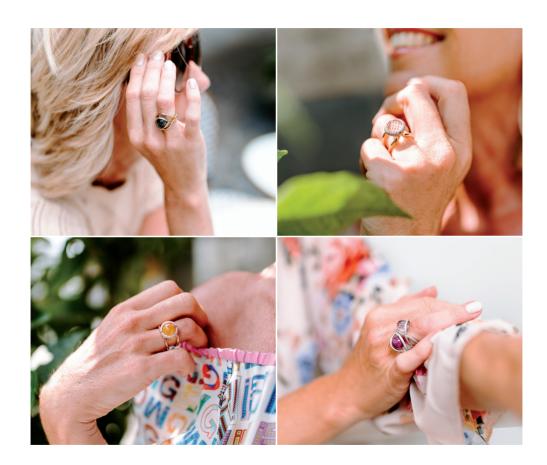

### BECAUSE A WOMEN OFTEN VARIES

Jewelry should speak about us, it should "reflect" who we are and how we feel, but also evolve in order to be able to remain faithful to this idea.

From this impossible dream, Berquin Jewels made a reality. The Reflection Collection is composed of rings that are infinitely customizable thanks to the exchangeable system.

They are transformed by a gesture, a desire, a change of mood or circumstances, by simply replacing the gemstones they contain in an easy, safe and elegant way!

Reflecting moments that show life's journey

#### Wear with Confidence

Slide the ring onto your finger and give it a simple twist. This intuitive motion secures the gemstone firmly in place, allowing you to wear it confidently all day. You'll feel it settle softly against your skin, becoming a seamless part of the ring and your story.