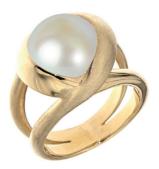

THE "CHALICE VINE"

CHALICE VINE: 18 kt rose gold set with diamonds Gemstones: Aquamarine

CALLA BLOSSOM: 18 kt yellow gold Gemstone: South Sea pearl

### THE "CALLA BLOSSOM"