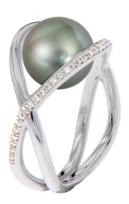

# REFLECTION COLLECTION

Reflect your colors, your story and your journey of life through various colorstones and wisdom of nature.

GRAND WATERFALL: 18 kt white gold, set with diamonds Gemstones: Grey Tahiti pearl - Brushed yellow golden Globe - South Sea pearl