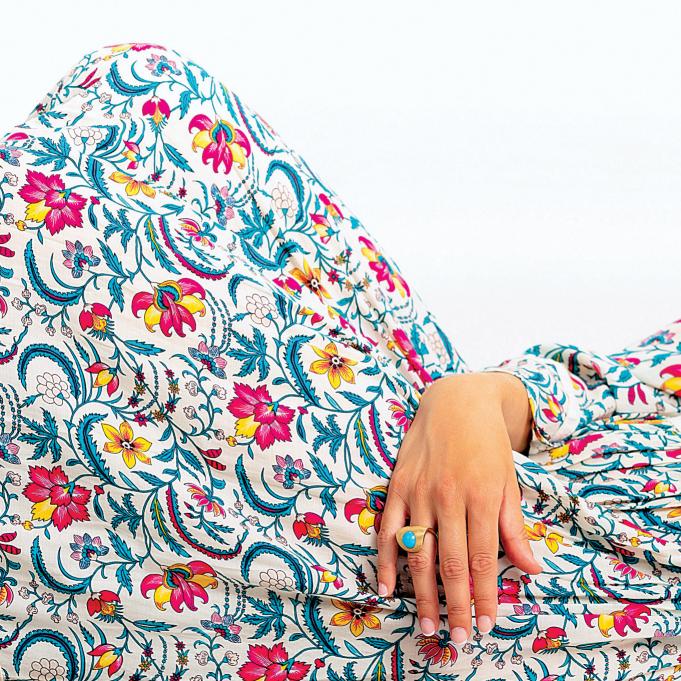

### BECAUSE A WOMEN OFTEN VARIES

Jewelry should speak about us, it should "reflect" who we are and how we feel, but also evolve in order to be able to remain faithful to this idea.

From this impossible dream, Berquin Jewels made a reality. The Reflection Collection is composed of rings that are infinitely customizable thanks to the exchangeable system.

They are transformed by a gesture, a desire, a change of mood or circumstances, by simply replacing the gemstones they contain in an easy, safe and elegant way!

Reflecting moments that show life's journey

#### The Gemstone Setting

The ring features a golden cradle designed to hold your gemstone securely and gracefully. With its elegant design, the basket ensures both safety and beauty for your chosen stone.

#### Wear with Confidence

Slide the ring onto your finger and give it a simple twist. This intuitive motion secures the gemstone firmly in place, allowing you to wear it confidently all day. You'll feel it settle softly against your skin, becoming a seamless part of the ring and your story.