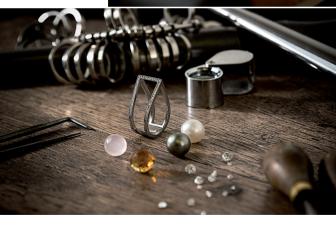

#### Choose Your Favorite Gemstone

Select a gemstone that resonates with your story. Whether it marks a milestone, represents a loved one, or simply reflects your style, the choice is yours.

#### The Gemstone Setting

The ring features a golden cradle designed to hold your gemstone securely and gracefully. With its elegant design, the basket ensures both safety and beauty for your chosen stone.