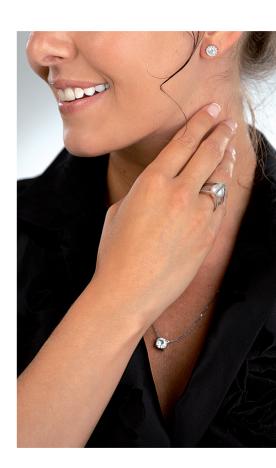

### HOW IT WORKS

#### Select Your Ring Model

Begin by choosing the perfect ring model from our Reflection Collection. With 8 to 10 unique designs, each crafted for elegance and adaptability, you'll find a style that speaks to you.

#### Choose Your Favorite Gemstone

Select a gemstone that resonates with your story. Whether it marks a milestone, represents a loved one, or simply reflects your style, the choice is yours.

#### The Gemstone Setting

The ring features a golden cradle designed to hold your gemstone securely and gracefully. With its elegant design, the basket ensures both safety and beauty for your chosen stone.

#### Wear with Confidence

Slide the ring onto your finger and give it a simple twist. This intuitive motion secures the gemstone firmly in place, allowing you to wear it confidently all day. You'll feel it settle softly against your skin, becoming a seamless part of the ring and your story.