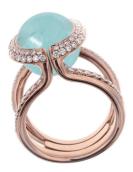

#### The Gemstone Setting

The ring features a golden cradle designed to hold your gemstone securely and gracefully. With its elegant design, the basket ensures both safety and beauty for your chosen stone.