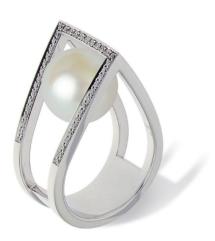

# REFLECTION COLLECTION

Reflect your colors, your story and your journey of life through various colorstones and wisdom of nature.

GRAND WATERFALL: 18 kt white gold, set with diamonds Gemstones: Grey Tahiti pearl - Brushed yellow golden Globe - South Sea pearl