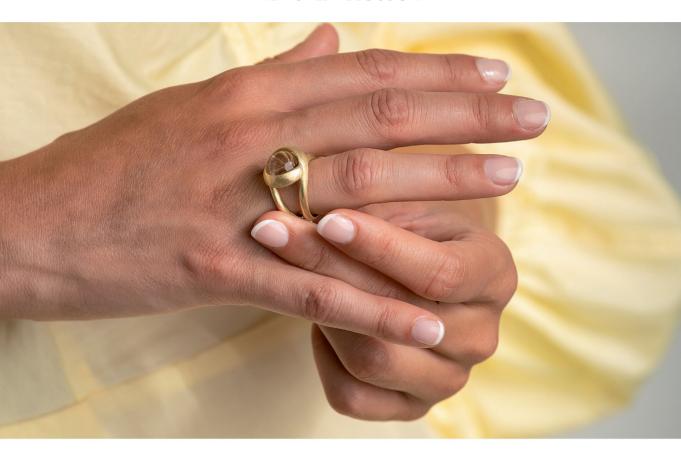

### BECAUSE A WOMEN OFTEN VARIES

Jewelry should speak about us, it should "reflect" who we are and how we feel, but also evolve in order to be able to remain faithful to this idea.

From this impossible dream, Berquin Jewels made a reality. The Reflection Collection is composed of rings that are infinitely customizable thanks to the exchangeable system.

They are transformed by a gesture, a desire, a change of mood or circumstances, by simply replacing the gemstones they contain in an easy, safe and elegant way!

Reflecting moments that show life's journey

#### The Gemstone Setting

The ring features a golden cradle designed to hold your gemstone securely and gracefully. With its elegant design, the basket ensures both safety and beauty for your chosen stone.

#### Wear with Confidence

Slide the ring onto your finger and give it a simple twist. This intuitive motion secures the gemstone firmly in place, allowing you to wear it confidently all day. You'll feel it settle softly against your skin, becoming a seamless part of the ring and your story.