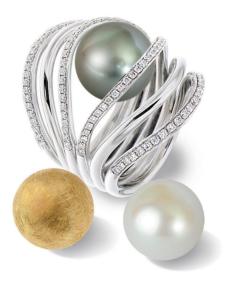

# REFLECTION COLLECTION

Reflect your colors, your story and your journey of life through various colorstones and wisdom of nature.

GRAND WATERFALL: 18 kt white gold, set with diamonds Gemstones: Grey Tahiti pearl - Brushed yellow golden Globe - South Sea pearl