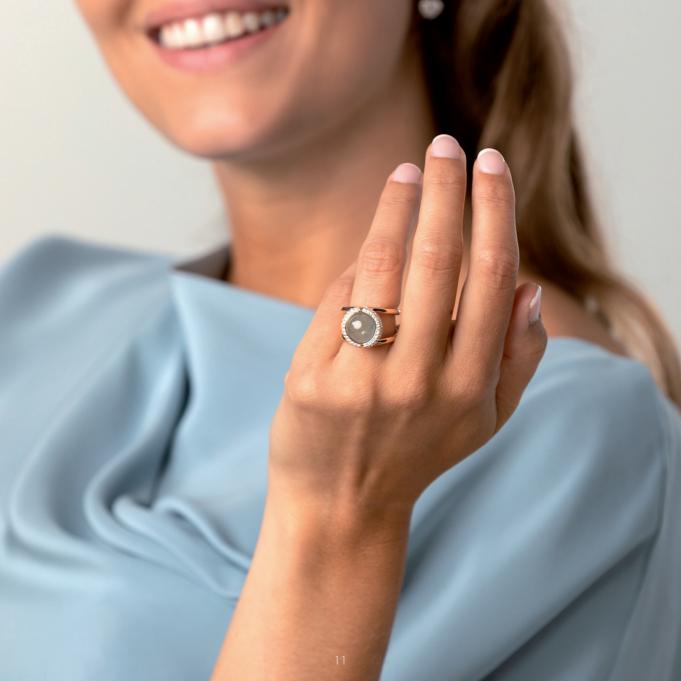

#### Choose Your Favorite Gemstone

Select a gemstone that resonates with your story. Whether it marks a milestone, represents a loved one, or simply reflects your style, the choice is yours.

#### Wear with Confidence

Slide the ring onto your finger and give it a simple twist. This intuitive motion secures the gemstone firmly in place, allowing you to wear it confidently all day. You'll feel it settle softly against your skin, becoming a seamless part of the ring and your story.