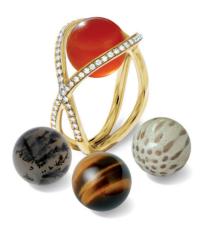

# AUTUMN

Like autumn coats the world with a golden glow, jewelry makes the deepest colors in a person shine.

FINE TWINE: 18 kt yellow gold full set with diamonds Gemstones: Carnelian - Dendritic Agate - Tiger's Eye - Petrified bamboo

THE "FINE TWINE"

FINE TWINE: 18 kt white gold half set with diamonds Gemstone: Grey Tahiti pearl

TWIN TWINE: 18 kt rose gold Gemstones: Heliotrope - Jade - Smokey Quartz - Bronzite