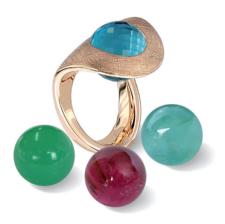

#### Choose Your Favorite Gemstone

Select a gemstone that resonates with your story. Whether it marks a milestone, represents a loved one, or simply reflects your style, the choice is yours.

#### The Gemstone Setting

The ring features a golden cradle designed to hold your gemstone securely and gracefully. With its elegant design, the basket ensures both safety and beauty for your chosen stone.