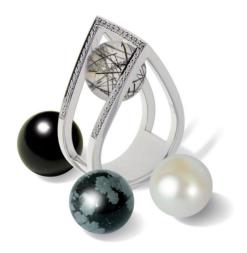

# WINTER

Like snow brings out true beauty in a scenery, jewelry brings out true beauty in people.

RAIN DROP: 18 kt white gold set with diamonds Gemstones: Rock Crystal with black Tourmaline - Onyx - Snowflake Obsidian - South Sea pearl

RAIN DROP: 18 kt white gold set with diamonds Gemstone: Snowflake Obsidian

RAIN DROP: 18 kt white gold set with diamonds Gemstone: South Sea pearl

DOUBLE FINE TWINE: 18 kt white gold, half and full set with diamonds Gemstones: Brushed yellow golden Globe - Lapis Lazuli with Pyrite

THE "DOUBLE FINE TWINE"