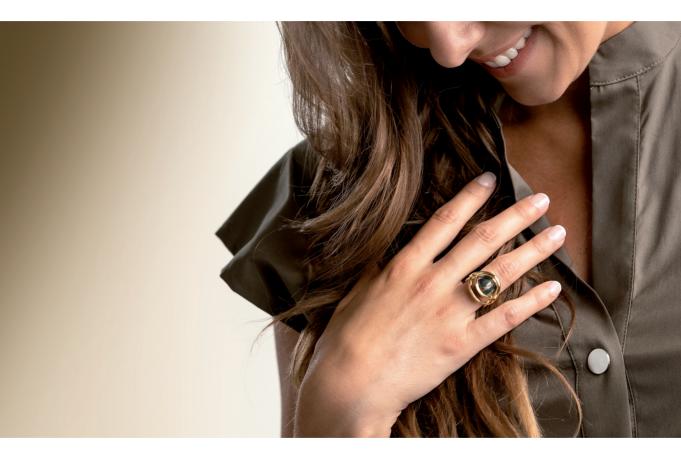

THE "FINE TWINE"

FINE TWINE: 18 kt white gold half set with diamonds Gemstone: Grey Tahiti pearl

TWIN TWINE: 18 kt rose gold Gemstones: Heliotrope - Jade - Smokey Quartz - Bronzite

### THE "TWIN TWINE"