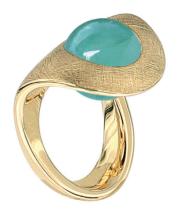

#### The Gemstone Setting

The ring features a golden cradle designed to hold your gemstone securely and gracefully. With its elegant design, the basket ensures both safety and beauty for your chosen stone.

The Reflection Collection is handmade in 18 kt gold.

Adopt one of the three gold-colors and offer the choice between a shiny, satin or brushed look.

The diamonds are carefully selected and are of the highest quality.