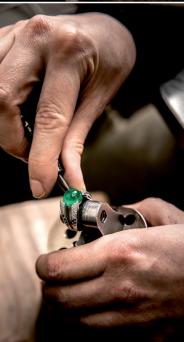

#### The Gemstone Setting

The ring features a golden cradle designed to hold your gemstone securely and gracefully. With its elegant design, the basket ensures both safety and beauty for your chosen stone.

#### Wear with Confidence

Slide the ring onto your finger and give it a simple twist. This intuitive motion secures the gemstone firmly in place, allowing you to wear it confidently all day. You'll feel it settle softly against your skin, becoming a seamless part of the ring and your story.