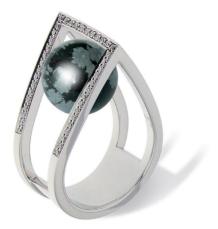

# REFLECTION COLLECTION

Reflect your colors, your story and your journey of life through various colorstones and wisdom of nature.

GRAND WATERFALL: 18 kt white gold, set with diamonds Gemstones: Grey Tahiti pearl - Brushed yellow golden Globe - South Sea pearl