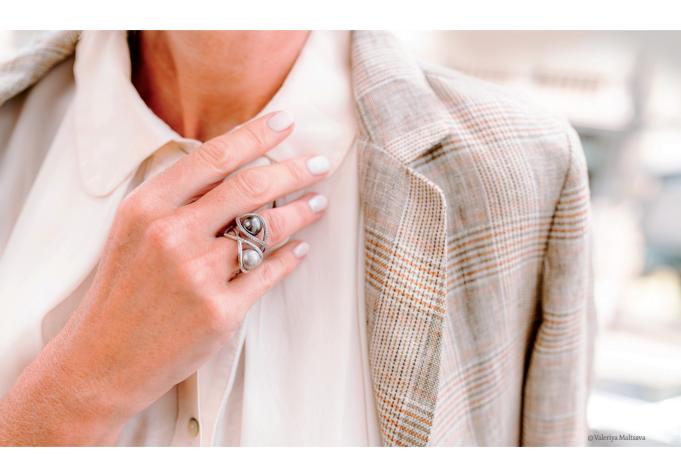

# REFLECTION COLLECTION

Reflect your colors, your story and your journey of life through various colorstones and wisdom of nature.

GRAND WATERFALL: 18 kt white gold, set with diamonds Gemstones: Grey Tahiti pearl - Brushed yellow golden Globe - South Sea pearl