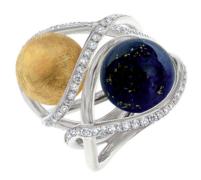

RAIN DROP: 18 kt white gold set with diamonds Gemstone: Snowflake Obsidian

RAIN DROP: 18 kt white gold set with diamonds Gemstone: South Sea pearl

DOUBLE FINE TWINE: 18 kt white gold, half and full set with diamonds Gemstones: Brushed yellow golden Globe - Lapis Lazuli with Pyrite

THE "DOUBLE FINE TWINE"