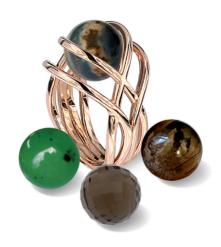

THE "FINE TWINE"

FINE TWINE: 18 kt white gold half set with diamonds Gemstone: Grey Tahiti pearl

TWIN TWINE: 18 kt rose gold Gemstones: Heliotrope - Jade - Smokey Quartz - Bronzite

### THE "TWIN TWINE"