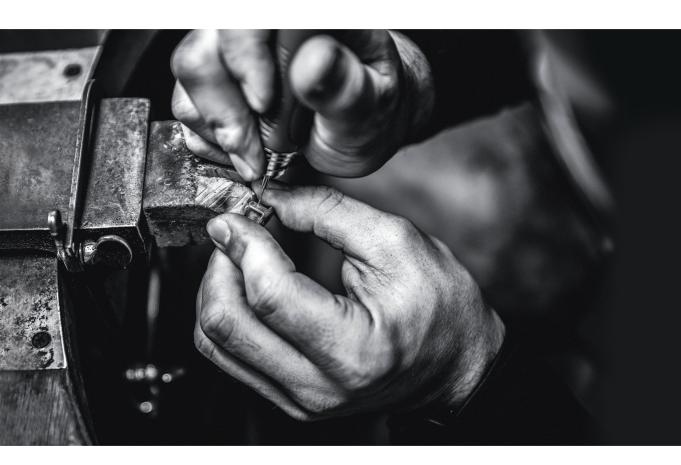

### HOW IT WORKS

#### Select Your Ring Model

Begin by choosing the perfect ring model from our Reflection Collection. With 8 to 10 unique designs, each crafted for elegance and adaptability, you'll find a style that speaks to you.

#### Choose Your Favorite Gemstone

Select a gemstone that resonates with your story. Whether it marks a milestone, represents a loved one, or simply reflects your style, the choice is yours.

#### The Gemstone Setting

The ring features a golden cradle designed to hold your gemstone securely and gracefully. With its elegant design, the basket ensures both safety and beauty for your chosen stone.

#### Wear with Confidence

Slide the ring onto your finger and give it a simple twist. This intuitive motion secures the gemstone firmly in place, allowing you to wear it confidently all day. You'll feel it settle softly against your skin, becoming a seamless part of the ring and your story.